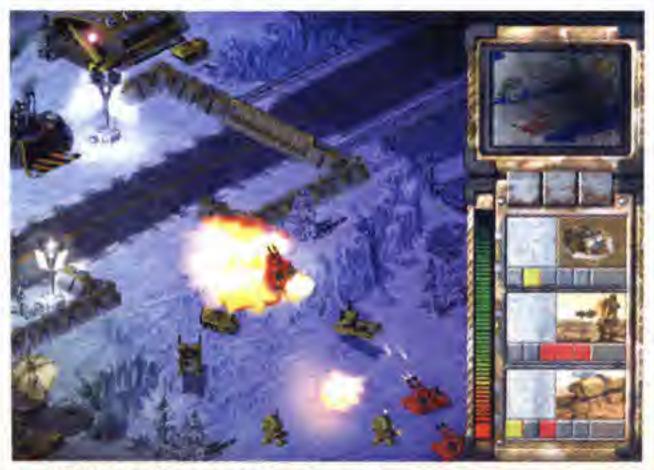

ONING SOON

The red glow is coming from the defending base.

O Contoured terrain like this makes the battles more realistic. Try to place some units on the higher ground, then get stuck in!

Previously, strategy games have only ever had "functional" graphics. *Tiberian Sun*, however, looks absolutely gorgeous.

One major new graphical feature is the real-time coloured lighting which affects everything on the battlefield to make everything look a lot more solid.

Explosions give off a yellow glow, lights on bases flash when

they're under attack, and there are

even covert night missions. You can just imagine yourself creeping in and taking out enemy floodlights to leave them completely in the dark as you mount a full-scale invasion!

### Night battles are the most impressive.